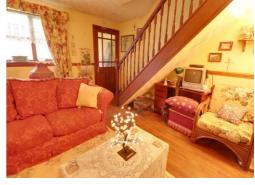

### **Living Room** 15' 5" x 9' 7" (4.69m x 2.93m)

A cosy living room having a decorative electric fire set within a feature surround, laminate floor, dado rail, stairs leading to the first floor and window to the front elevation.