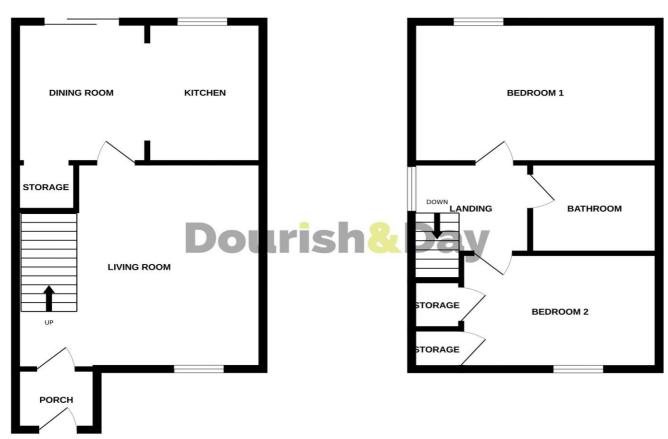

# **Dourish&Day**

GROUND FLOOR 1ST FLOOR

Whilst every attempt has been made to ensure the accuracy of the floorplan contained here, measurement of doors, windows, rooms and any other items are approximate and no responsibility is taken for any error omission or mis-statement. This plan is for illustrative purposes only and should be used as such by any prospective purchaser. The services, systems and appliances shown have not been tested and no guarante as to their operability or efficiency can be given.

#### **Entrance Porch**

Being accessed through a timber entrance door and having a glazed door to:

### **Living Room** 15' 5" x 9' 7" (4.69m x 2.93m)

A cosy living room having a decorative electric fire set within a feature surround, laminate floor, dado rail, stairs leading to the first floor and window to the front elevation.

### **Dining Room** 10' 6" x 6' 7" (3.20m x 2.00m)

Having recessed under stairs storage, radiator and double glazed sliding door leading to the rear garden. An arch leads to:

### **Kitchen** 10' 7" x 5' 8" (3.22m x 1.72m)

Having a range of base and eye level units and fitted work surfaces having an inset sink unit. Range of integrated appliances including an oven, hob. Spaces for washing machine and fridge and window to the rear elevation.

### **First Floor Landing**

Having access to loft space, radiator and window to the side elevation.

You can reach us 9am to 9pm, 7 days a week

01785 715555

### **Bedroom One** 12' 6" x 9' 11" (3.82m x 3.02m)

Having a radiator and window to the rear elevation.

### **Bedroom Two** 9' 4" x 9' 3" (2.84m x 2.81m)

Having two useful storage cupboards, radiator and window to the front elevation.

### **Bathroom** 6' 7" x 5' 9" (2.00m x 1.76m)

Having a suite comprising of a panelled bath, pedestal wash hand basin and low level WC. Part tiled walls and radiator.