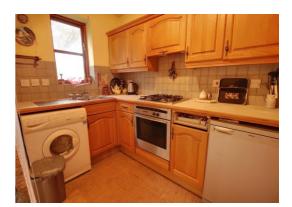

### **Kitchen** 10' 7" x 5' 8" (3.22m x 1.72m)

Having a range of base and eye level units and fitted work surfaces having an inset sink unit. Range of integrated appliances including an oven, hob. Spaces for washing machine and fridge and window to the rear elevation.