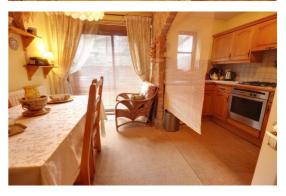

### **Kitchen** 10' 7" x 5' 8" (3.22m x 1.72m)

Having a range of base and eye level units and fitted work surfaces having an inset sink unit. Range of integrated appliances including an oven, hob. Spaces for washing machine and fridge and window to the rear elevation.