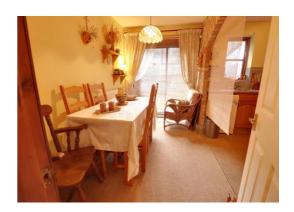

### **Living Room** 15' 5" x 9' 7" (4.69m x 2.93m)

A cosy living room having a decorative electric fire set within a feature surround, laminate floor, dado rail, stairs leading to the first floor and window to the front elevation.

### **Dining Room** 10' 6" x 6' 7" (3.20m x 2.00m)

Having recessed under stairs storage, radiator and double glazed sliding door leading to the rear garden. An arch leads to: