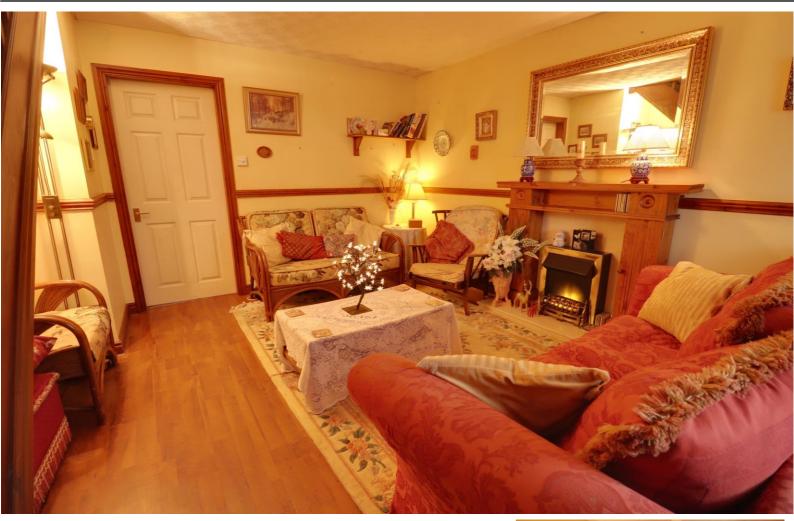

### **Living Room** 15' 5" x 9' 7" (4.69m x 2.93m)

A cosy living room having a decorative electric fire set within a feature surround, laminate floor, dado rail, stairs leading to the first floor and window to the front elevation.