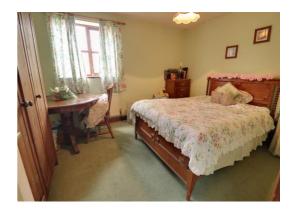

### **Bedroom One** 12' 6" x 9' 11" (3.82m x 3.02m)

Having a radiator and window to the rear elevation.

### **Bedroom Two** 9' 4" x 9' 3" (2.84m x 2.81m)

Having two useful storage cupboards, radiator and window to the front elevation.