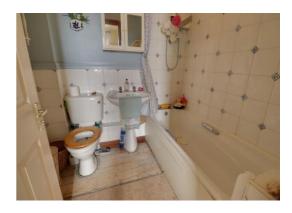

### **Bathroom** 6' 7" x 5' 9" (2.00m x 1.76m)

Having a suite comprising of a panelled bath, pedestal wash hand basin and low level WC. Part tiled walls and radiator.